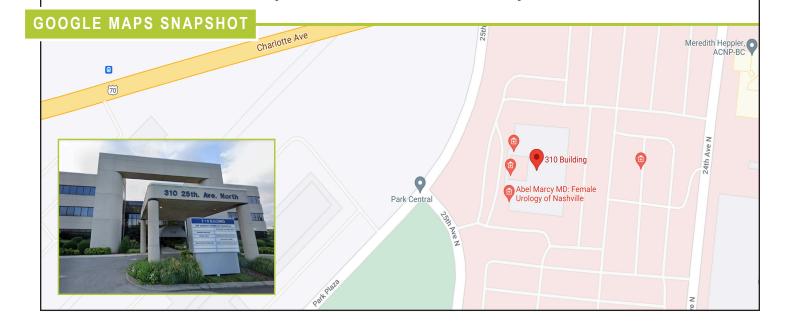

The Allergy, Asthma & Sinus Center 310 25<sup>th</sup> Avenue North Suite #101 Nashville, TN 37203

#### FROM THE NORTH

- · Take I-65 South
- Exit 209 for US 70/Charlotte Ave.
- Use the right lane to merge onto Frontage Road
- Take a right on Charlotte Ave.
- Turn left on 25th Ave. North
- 310 25<sup>th</sup> Ave. North will be on your left!

## FROM THE SOUTH

- · Take I-65 North
- Exit 209 for US 70/Charlotte Ave.
- Stay in the left two lanes
- Take a left on Charlotte Ave.
- Turn left on 25th Ave. North
- 310 25<sup>th</sup> Ave. North will be on your left!

#### FROM THE WEST

- Take I-40 East
- Take Exit 205 for 51<sup>st</sup> Ave. toward 46<sup>th</sup> Ave.
- · Merge onto Alabama Ave.
- Turn right onto 47<sup>th</sup> Ave. North
- Turn left onto Charlotte Ave.
- Continue 5.7 miles, going under the interstate
- Take a right on 25th Ave. North
- 310 25<sup>th</sup> Ave. North will be on your left!